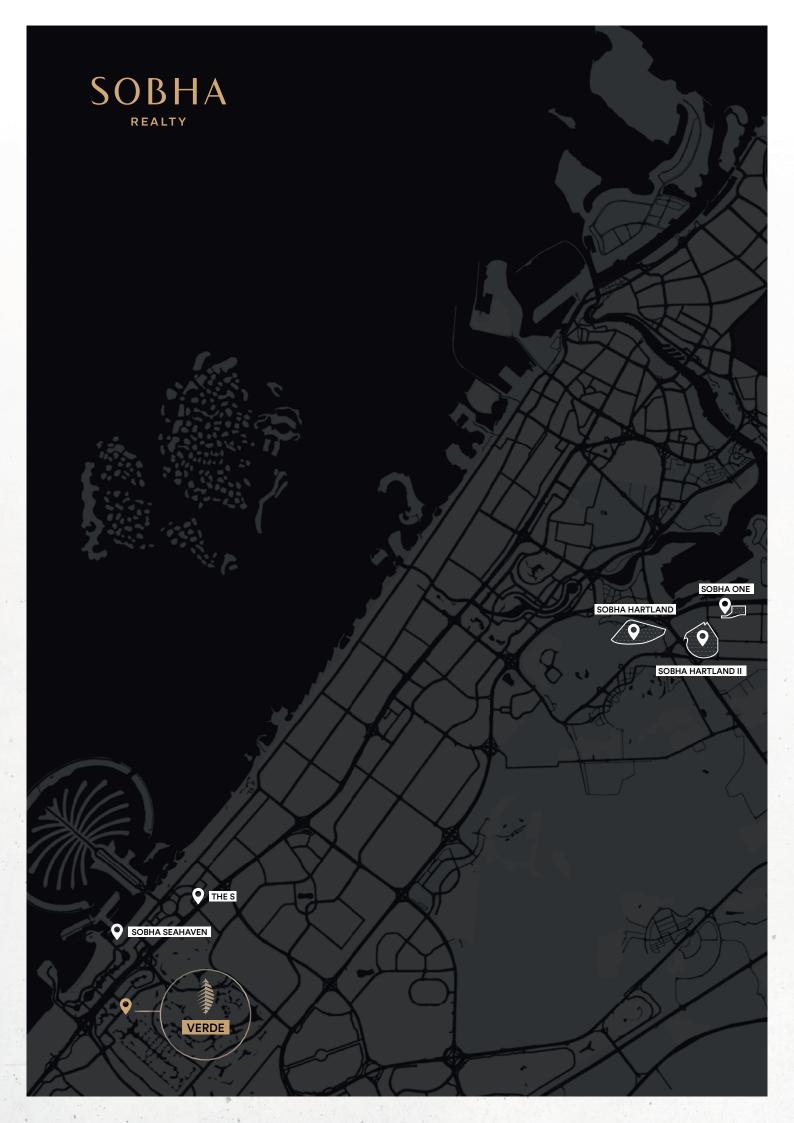

## LOCATION DISTANCE. A NEW INSIGHT.

SHEIKH ZAYED ROAD

2.5 KM

**3 MINS AWAY** 

SCHOOL

(EMIRATES INTERNATIONAL SCHOOL

3.5 KM

6 MINS AWAY

**DUBAI HARBOUR** 

KM
7 MINS AWAY

**DUBAI MARINA** 

**5** KM
5 MINS AWAY

JBR BEACH

**7** KM

MARINA MALL

**7** KM

AIN DUBAI

**8** KM

PALM JUMEIRAH

8 KM
8 MINS AWAY

MALL OF THE EMIRATES

10 KM

MADINAT JUMEIRAH

10 KM

**BURJ AL ARAB** 

10 KM