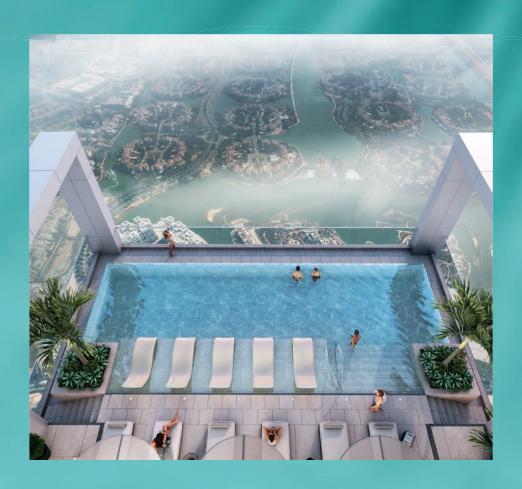

### LEVEL 65

- Lounge
- Meeting room + Pantry
- Changing rooms
- Infinity Edge Pool
- Jacuzzi
- Outdoor Lounge

Infinity Edge Pool