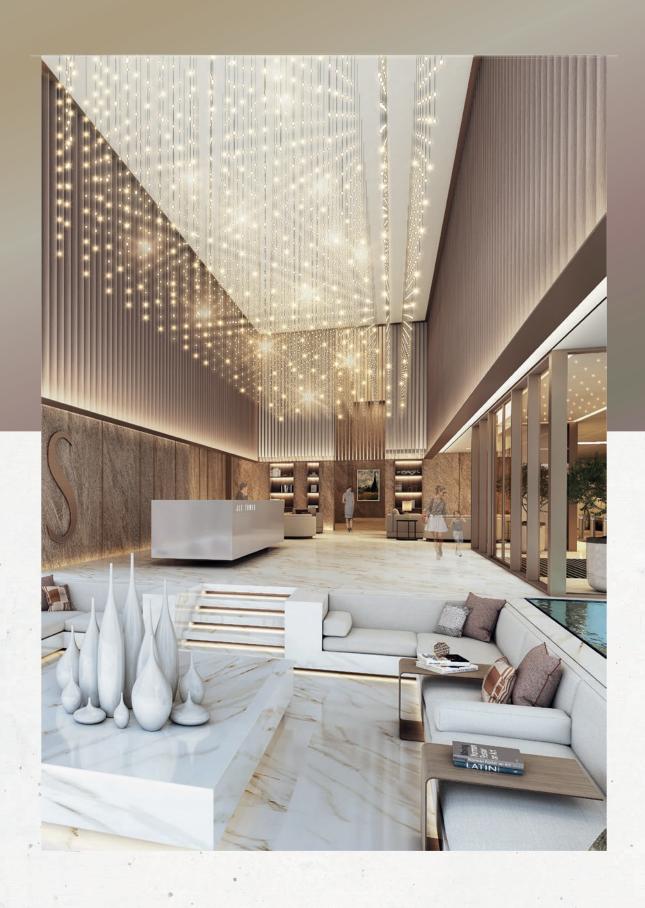

# INDULGENCE. A NEW CORNERSTONE.

The lounge is place of lavish leisure with soft cushions and cool breeze. After a long working day, immerse yourself in the rooftop delights to renew your emotional fortitude.

## OPULENCE. A NEW PERCEPTION.

Revel in the sumptuous luxury of your elegant living room as you observe the brilliance of natural light orchestrating a new harmony through the glazed windows.