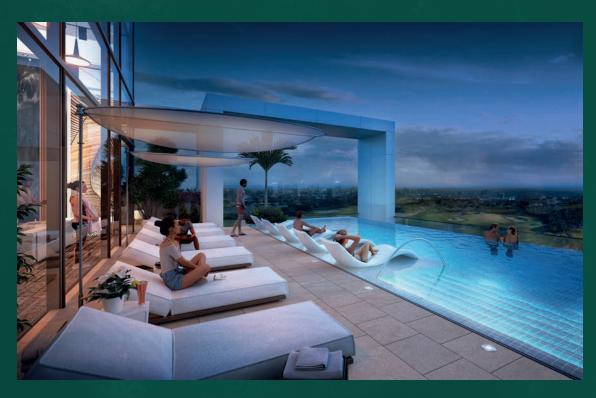

# INDULGENCE. A NEW CORNERSTONE.

The lounge is place of lavish leisure with soft cushions and cool breeze. After a long working day, immerse yourself in the rooftop delights to renew your emotional fortitude.