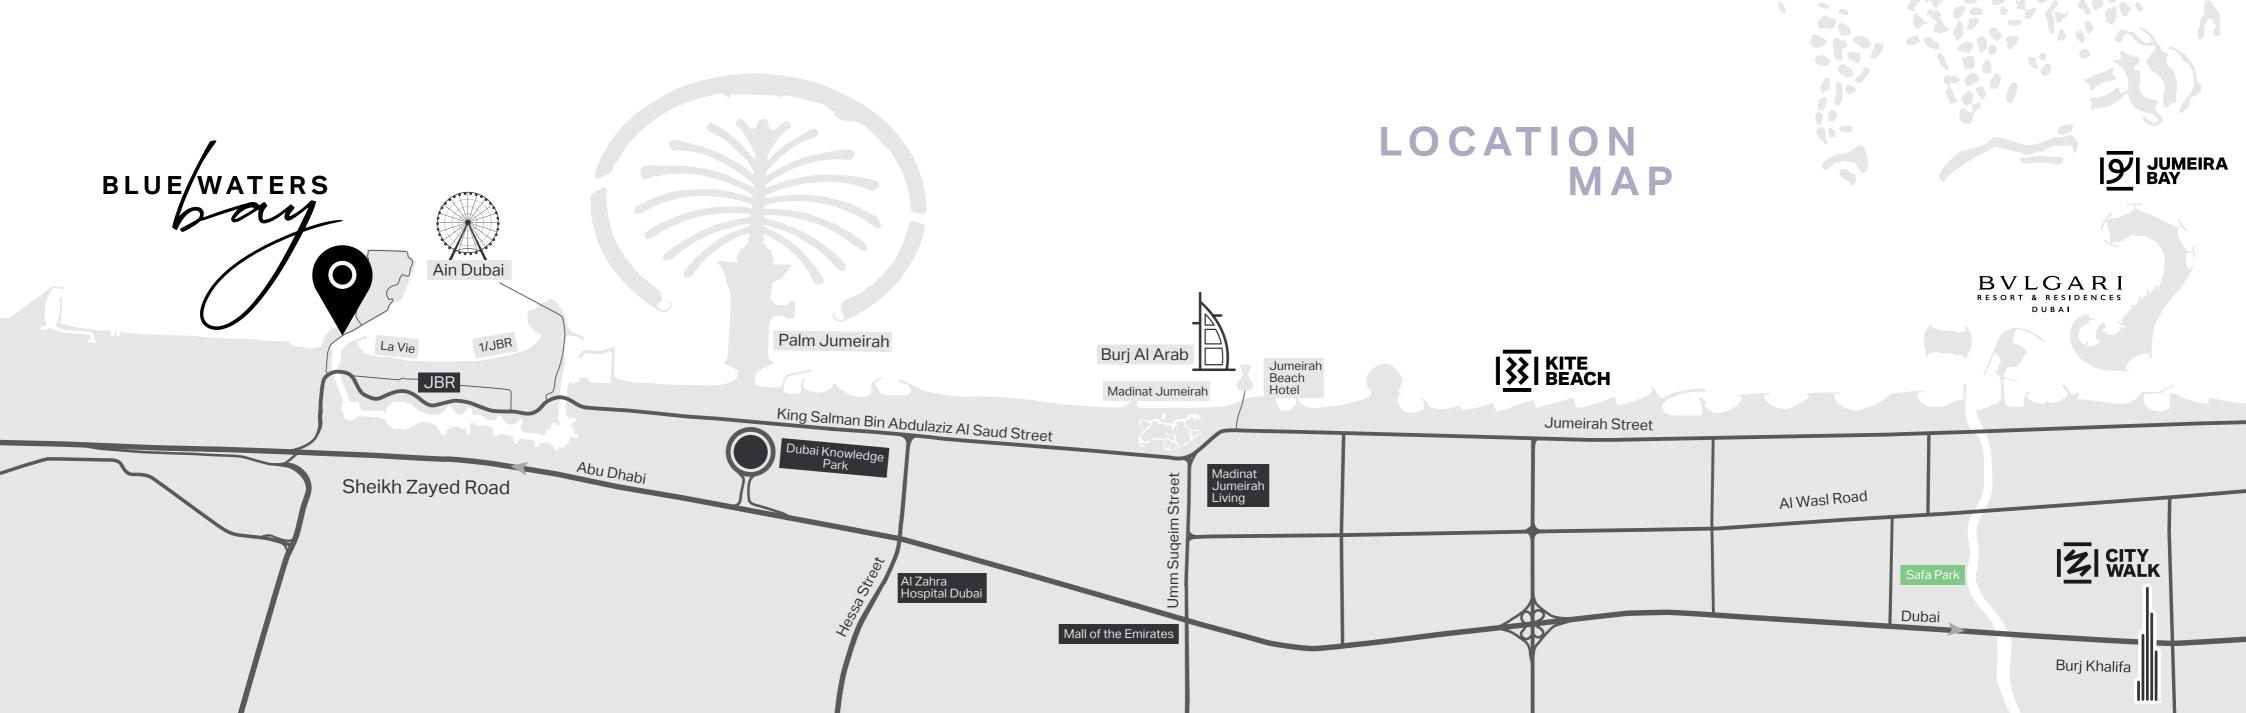

Bluewaters Island is situated adjacent to Jumeirah Beach Residence, Palm Jumeirah and Dubai Marina, placing it in one of the most popular and vibrant areas of the city.

#### ABOUT THE PROJECT

Located in the bay between Bluewaters Island and The Beach at JBR, residents will have the luxury of direct access to both destinations through the promenade. Whether you would like to have a relaxing day on the beach or dinner at an award-winning restaurant, the options are endless.

The main access point for Bluewaters Bay is directly from Bluewaters Bridge, which is linked to Sheikh Zayed Road. This vital connection makes it convenient for residents to head towards Bluewaters Island, with an easy path back towards Dubai's most major highway.

In addition to the main access, another access point is provided from the street level, which gives residents an alternative route to the Dubai Marina neighbourhood without the need to drive to Sheikh Zayed Road to reach this extremely popular area. Rising high and taking a prominent place in the Dubai Marina and JBR skyline, Bluewaters Bay stands out given its spectacular design. The glass façade and expansive terraces give residents a sense of bringing the inside-out and the outside-in, to become one with the serene seaside surroundings.