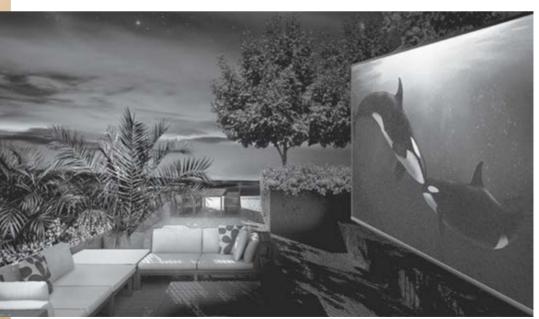

#### Outdoor Cinema and Barbecue Area

A versatile outdoor area offers residents a truly special gathering space. Enjoy a weekend barbecue or a night under the stars - all while your favourite movie plays on the outdoor cinema.