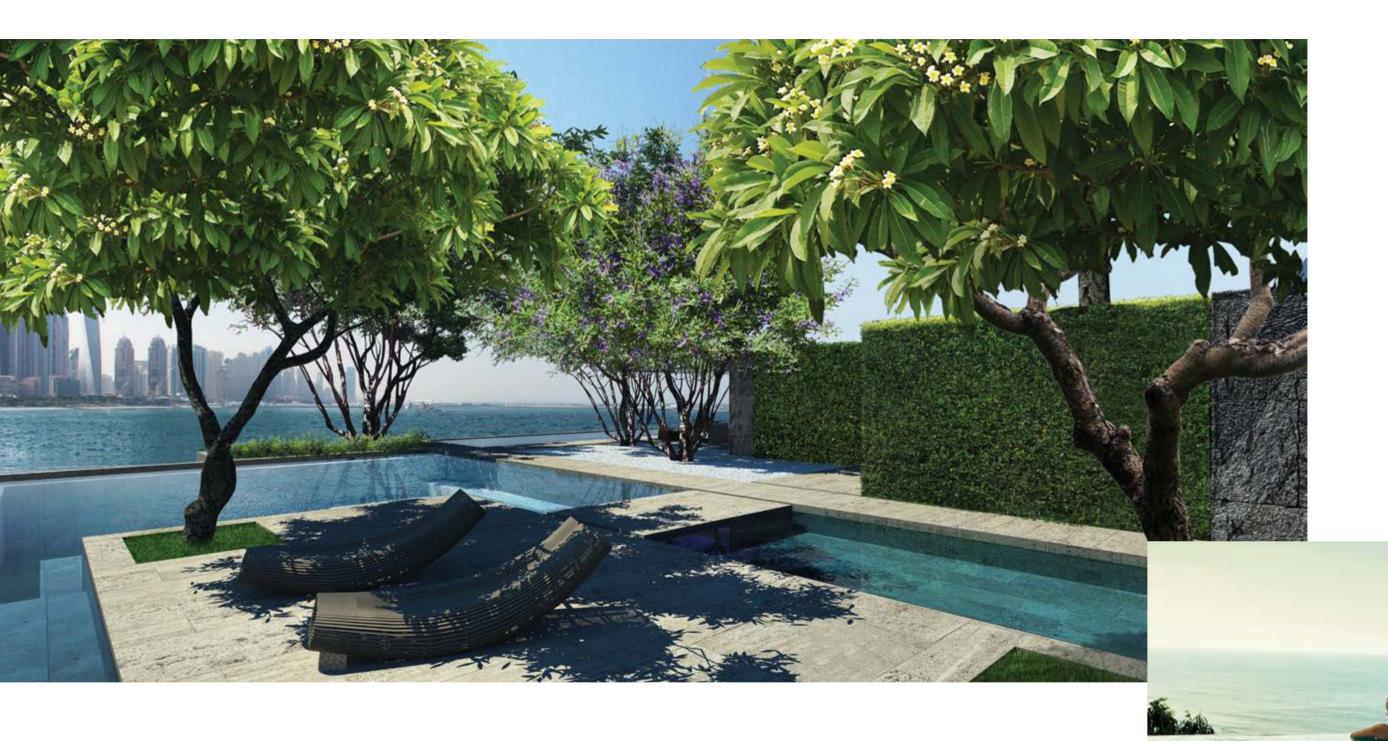

Plunge Pool

The building emerges from a tropical forest that extends all the way to the beach. Lush gardens with dense, exotic vegetation offer a shaded environment around a series of water elements that frame the architecture.

## THE PERFECT BALANCE OF LUXURY AND TRANQUILITY

The outdoor terraces of each One Palm home are a site to behold. Framed by inspiring views of the Arabian Gulf and the city beyond, they feature refreshing plunge pools, ample space for relaxing or entertaining, and natural touches that sooth and relax. The terraces are indeed an ultra-luxurious feature, the symbol of a unique kind of freedom and unsurpassable level of comfort.