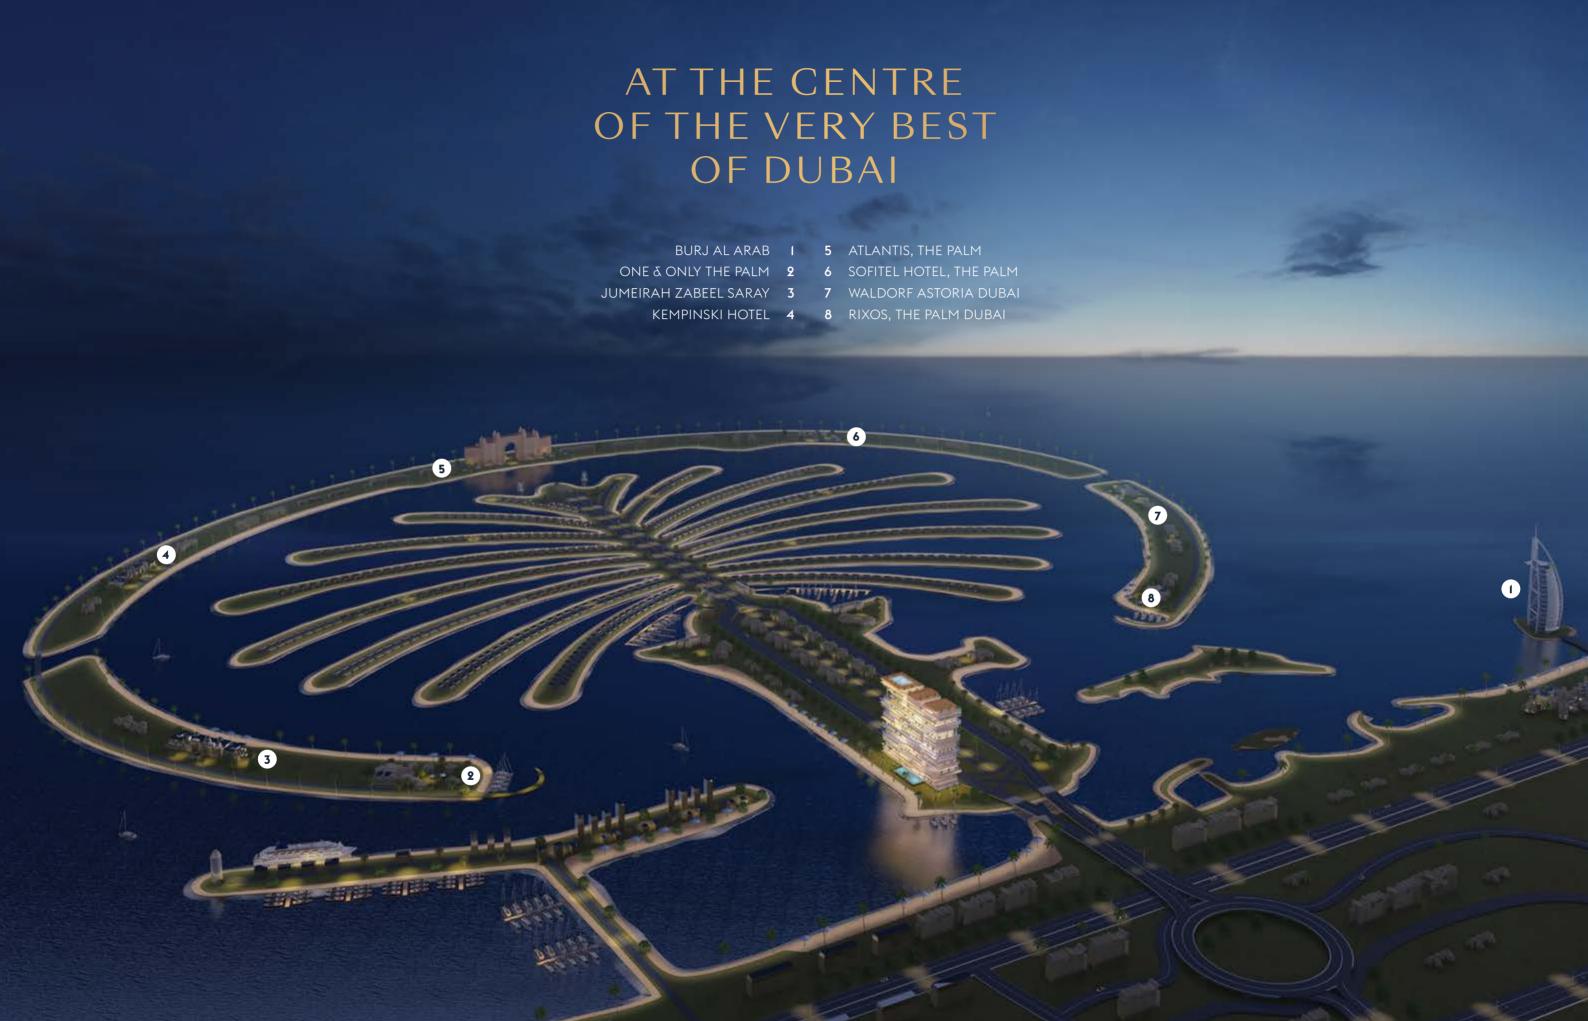

## THE ULTIMATE ADDRESS

Completed in 2006, Palm Jumeirah is unquestionably Dubai's most spectacular location and a world icon.

A marvel of modern engineering, the island boasts pristine beaches surrounded by the crystal blue waters of the Arabian Gulf – a prime destination for those who can appreciate an ultra-exclusive lifestyle. This one-of-a-kind setting now features a remarkable collection of stunning residences at its most prime position. Omniyat is proud to present One Palm.

### AROUND THE WORLD

UK LONDON & ASCOT

FRANCE PARIS

ITALY
MILAN & ROME

USA
BEVERLY HILLS & LOS ANGELES

HÔTEL PLAZA ATHÉNÉE, PARIS

As you make your way up to the spectacular lobby of One Palm, your car is taken down to its spacious parking place. In a building of 94 exclusive units, One Palm features over 400 car parks.