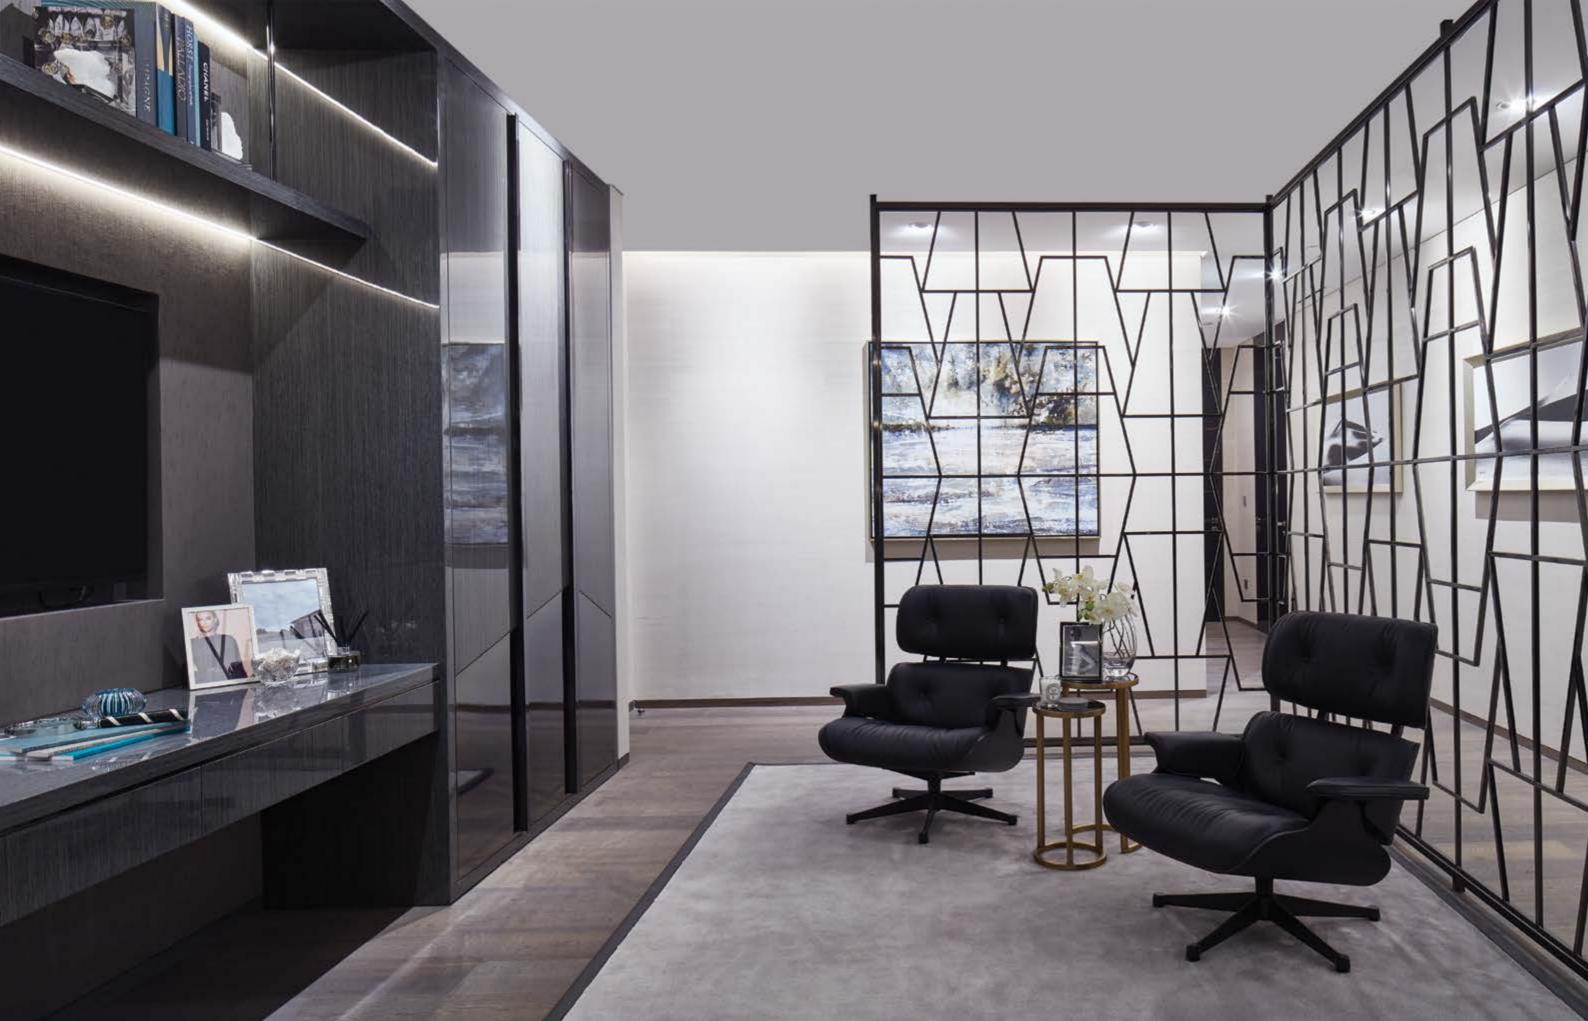

This secluded yet transparent nook is created through the playful use of an abstract arabesque pattern in the mashrabiya screens. The design creates a reference to traditional Middle Eastern architecture, creating an intimate space. Its simple, minimalist design allows for order and clarity, inspires work and efficiency, providing the possibility both to connect and disconnect, depending on your business, work or study needs.