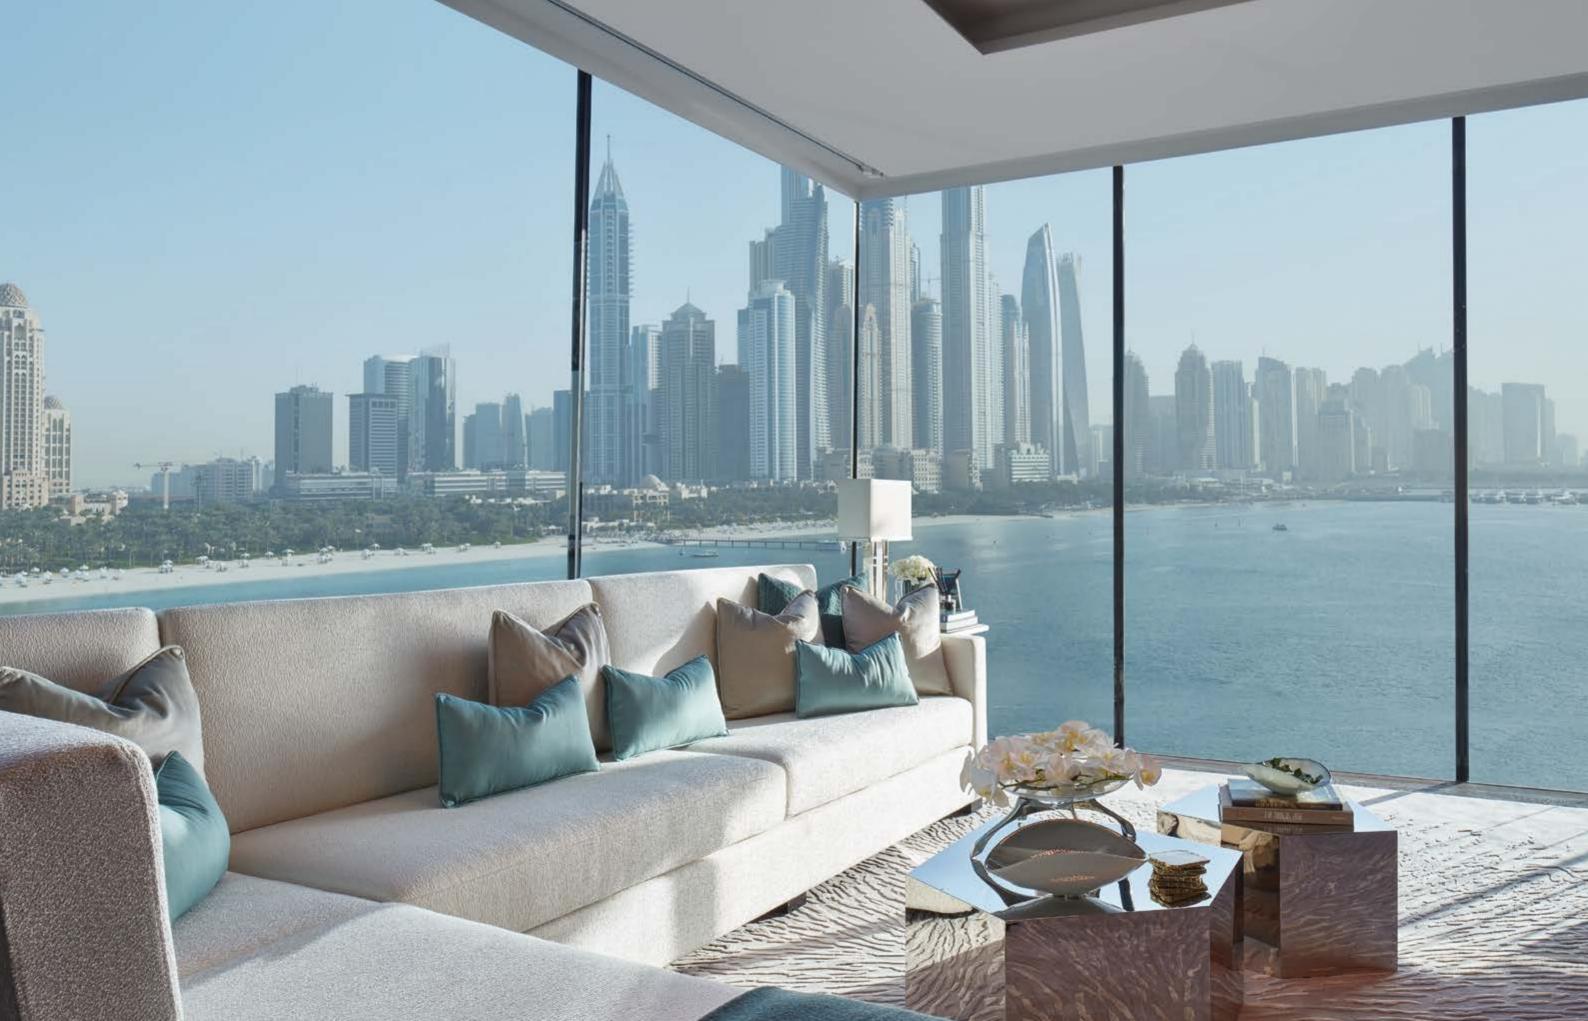

The timeless elegance of your home at One Palm deserves a backdrop that sets it off like a precious jewel in an elegant setting. Floor-to-ceiling glass enables you to look out over sweeping, 36O-degree vistas of the Gulf and the exciting Dubai skyline in an inspiring, ever-changing display of sea, sky and light.

The view displays simultaneously the majesty of nature and the ingenuity of manmade creation, the contrast between the sea and the sky, the modernity of Dubai and the infinity of the horizon.

The comfortable, discreet furniture creates a cosy space where one can contemplate, admire and be inspired.