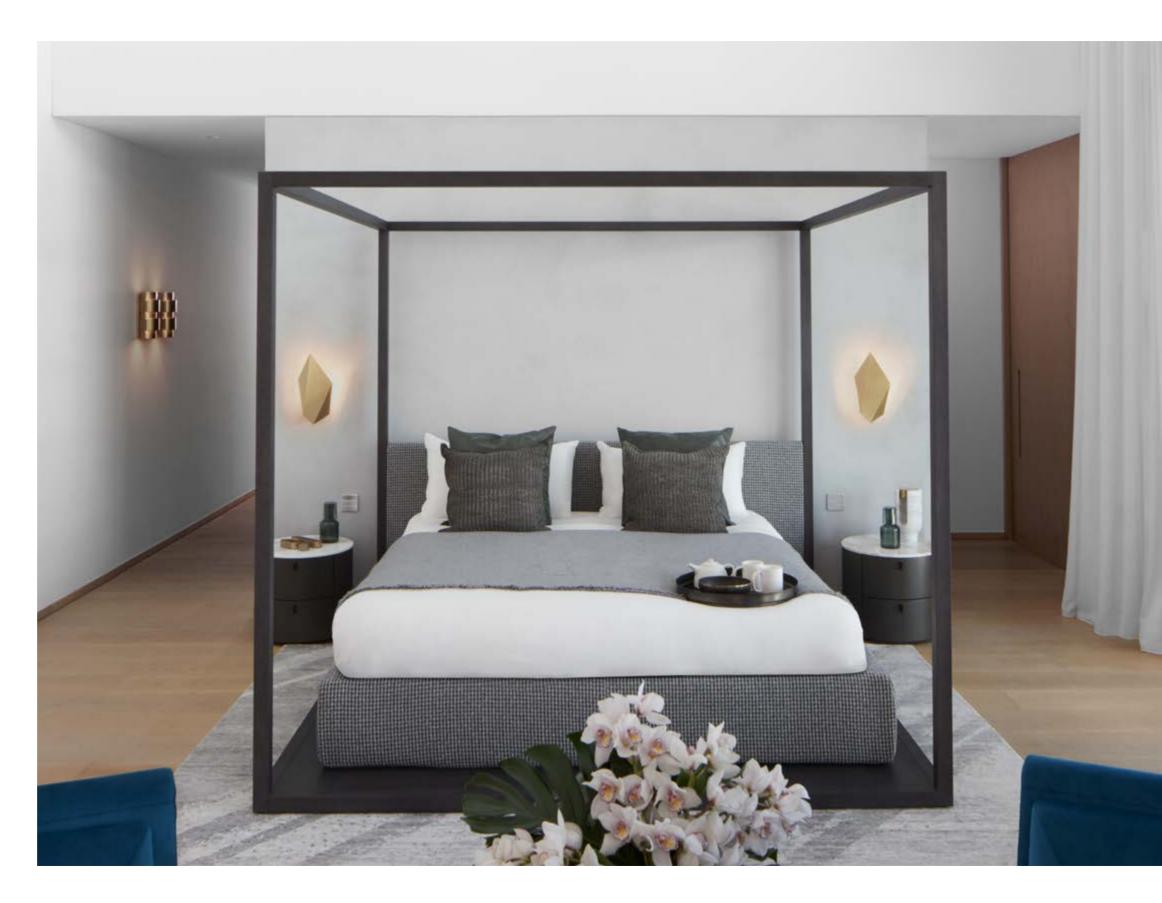

## NATURAL DESIGN

BY SUPER POTATO

NATURAL AESTHETIC

Based in Japan, the internationally acclaimed design firm Super Potato is renowned for fashioning spaces that blend an Asian sensibility while celebrating the unique character of each project's location. For their design, they use natural stone and woods with glass and steel to craft a minimalist environment that is surprisingly warm and inviting. Rounded, highly tactile forms that hearken back to George Nakashima, Isamu Noguchi and other mid-century modern classics can be found in the furniture and fittings.

The Super Potato designed apartment is opulent yet refined, delicate yet bold, soothing yet inspiring. Its beauty is achieved through many interconnected layers and elements.

Intimate, diverse and soothing lighting, tasteful and elegant ornaments, inspiring artwork, different yet compatible materials and textures are just some of the elements that come together to create a lovely interplay of grace and timeless elegance.

The natural design and intimate feel of the penthouse comes to life strikingly in the living area.

The impressive feature wall invokes tradition and erudition, where culture and art are an integral and pivotal element of everyday life.