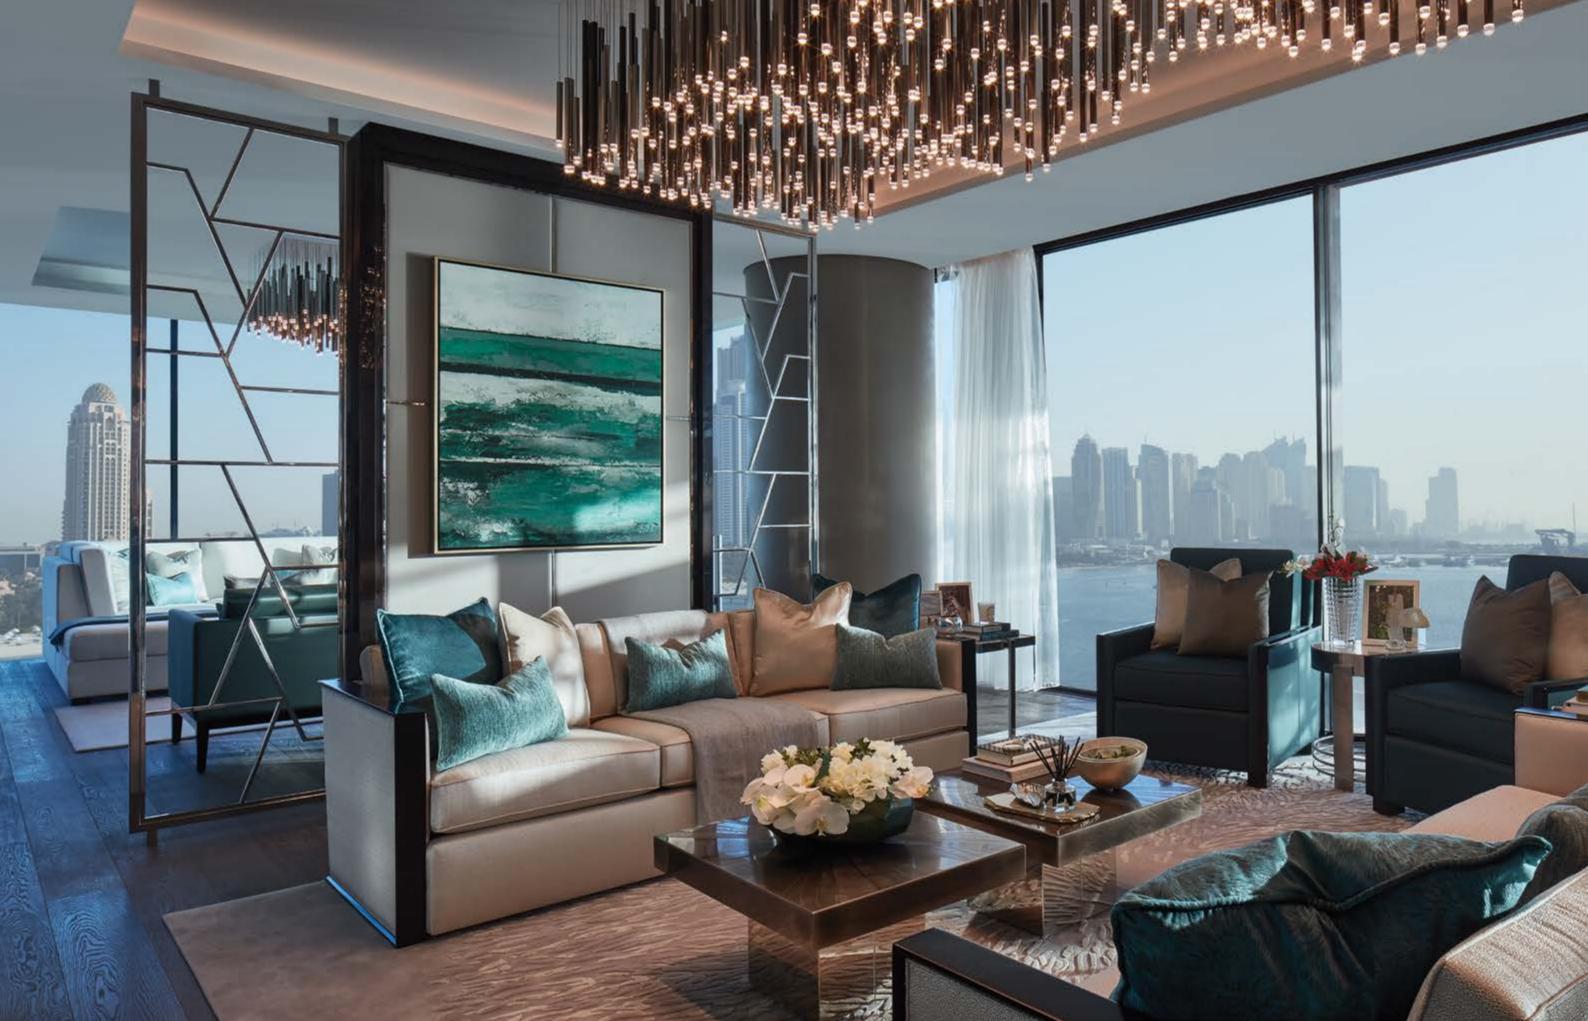

## TIMELESS DESIGN

by Elicyon

MINIMALIST AESTHETIC

Acclaimed designers of London's One Hyde Park, Elicyon creates unique, customized spaces that elevate luxury interior design to an artform. The interior scheme in the penthouse conceptualized by Elicyon is sophisticated and modern, complementary in all aspects to the breathtaking panoramic beach views.

Natural materials and finishes, from lacquered wood and leather to stone and silk, converge in a glamorous, streamlined fashion. Elicyon's minimalist aesthetic highlights the interplay of interior and exterior motifs, in a timelessly stunning look.

Diverse elements, materials and textures, such as smooth marble, different forms and shapes of glass and crystal, and diverse sea-inspired hues establish a continuity between the interior space and the stunning exterior landscape that inspired it.