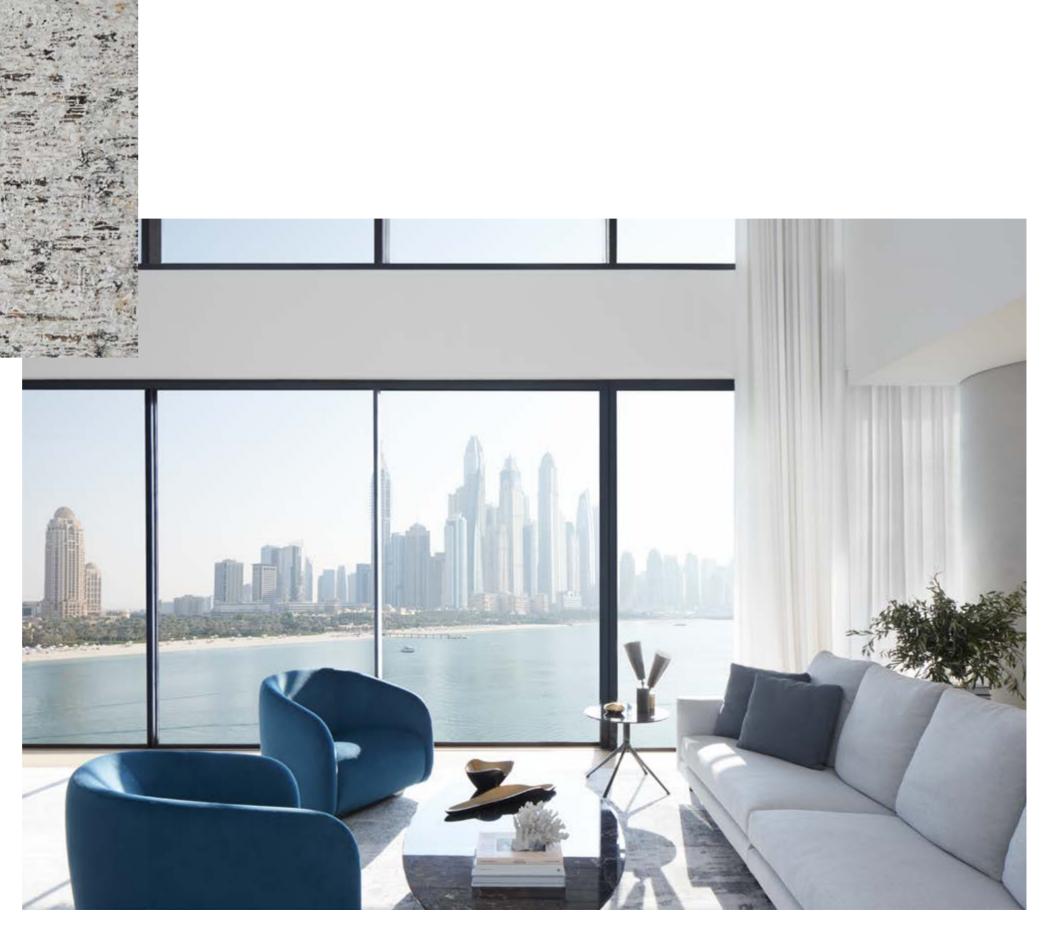

The timeless elegance of your home at One Palm deserves a backdrop that sets it off like a precious jewel in an elegant setting. Floor-to-ceiling glass enables you to look out over sweeping, 36O-degree vistas of the Gulf and the exciting Dubai skyline in an inspiring, ever-changing display of sea, sky and light.

# VIEWS TO INSPIRE

Welcome to your home, where minimalist beauty meets an exquisite, staggered layout. The strikingly consonant design of One Palm gives you both privacy and interaction. With three separate cores making up the structure, each elevator leads to no more than two residences. Working in conjunction with the natural environment, One Palm uses the brilliant natural light of Dubai along with transcendent green spaces to offer a home that is truly a unique pearl.

Takashi Sugimoto President SUPER POTATO CO. LTD.

M. Sylwa

Floor to ceiling windows flood the living area with light by day, as well as truly awe-inspiring views by night.

The feeling is expansive and impressive, yet completely comfortable and inviting.

The view displays simultaneously the majesty of nature and the ingenuity of manmade creation, the contrast between the sea and the sky, the modernity of Dubai and the infinity of the horizon.

The comfortable, discreet furniture creates a cosy space where one can contemplate, admire and be inspired.