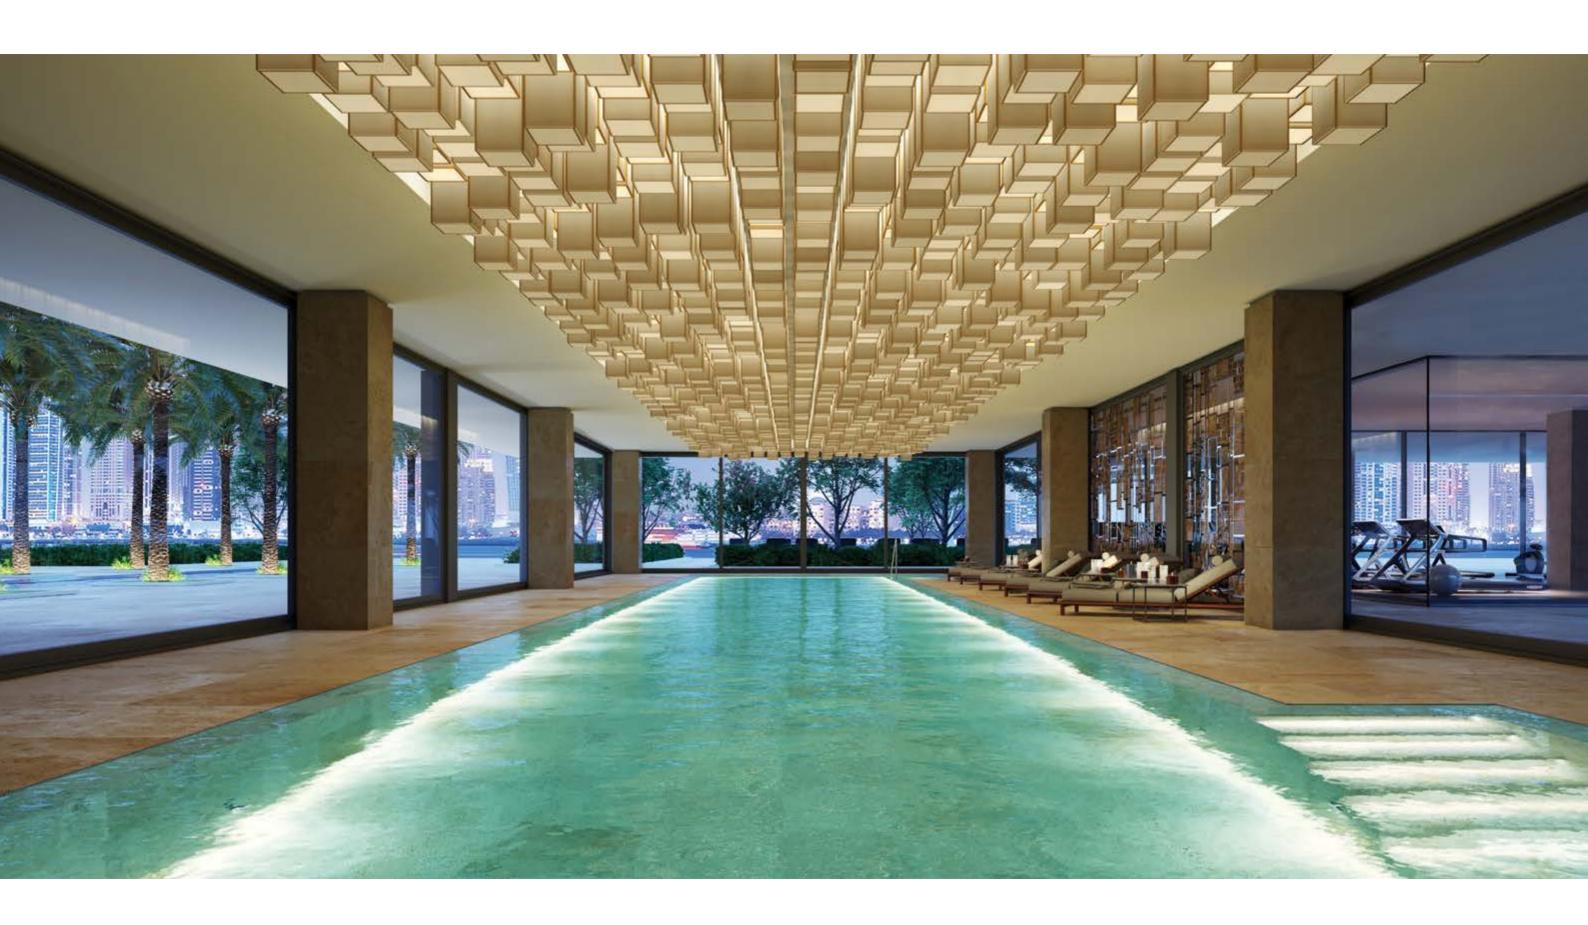

#### Lap Pool

Hit the lanes at the 25-meter lap pool. Situated in the lower level of One Palm, the indoor pool area can be opened up to let in the glorious natural backdrop of the grounds.

#### **Outdoor Pool**

Enjoy extraordinary refreshment relaxing by One Palm's grand 800 square meter pool.