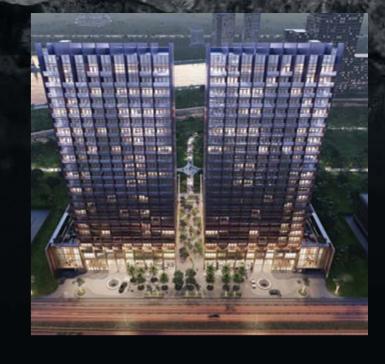

# THE STERLING BY OMNIYAT

The Sterling is a luxury residential project, Consisting of two stunning towers situated in the Burj Khalifa District in Downtown Dubai. It features 25 storeys of premium apartments, exclusive townhouses, lavish penthouses, with elevated gardens and wondrous amenities, as well as impressive views of Dubai, including the majestic Burj Khalifa and the Creek. The Sterling is an embodiment of the best of Downtown Dubai: amazing retail, exciting international culinary experiences, fascinating nightlife, stunning entertainment - the trendiest address in Downtown Dubai, in the heart of it all.