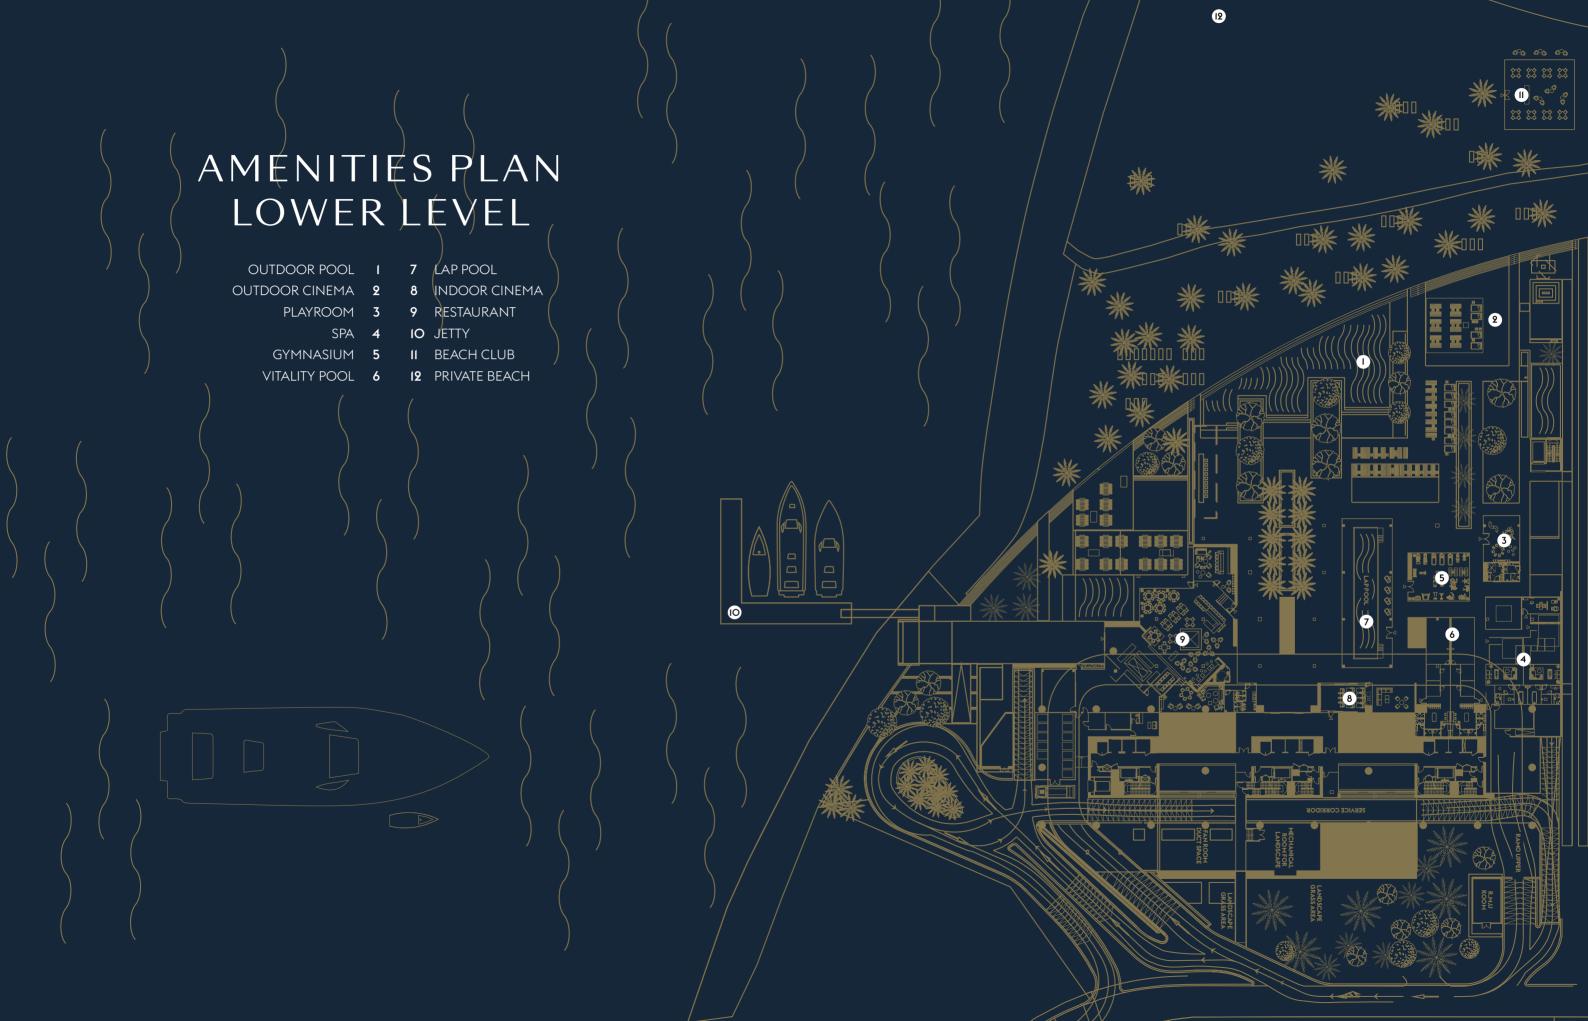

REFINED DETAILS

One Palm offers unique benefits to its esteemed residents - each one a true connoisseur of luxury and indulgence. Thus the amenities have been created with precisely such experience and expertise in mind, aiming to satisfy even the most demanding of tastes. Residents will be able to experience a dazzling array of services and amenities that nourish and rejuvenate, entertain and delight, relax and sooth. Wondrous treatments, a night at the movies at the state-of-the-art outdoor cinema, meeting facilities, lounges, library, many different swimming pools, children's areas, and much more is in store for our beloved residents.

#### Spo

Spa Massage, grooming and facial treatment services are at your beck and call at the One Palm Spa.

#### Lap Pool

Hit the lanes at the 25-meter lap pool. Situated in the lower level of One Palm, the indoor pool area can be opened up to let in the glorious natural backdrop of the grounds.

#### Vitality Pool

The ultimate in relaxation and rejuvenation.

#### Indoor Cinema

A sumptuously-appointed, state-of-the-art indoor cinema lets residents enjoy all sorts of films and programs in absolute comfort.

#### **Outdoor Pool**

Enjoy extraordinary refreshment relaxing by One Palm's grand 800 square meter pool.

#### Outdoor Cinema and Barbecue Area

A versatile outdoor area offers residents a truly special gathering space. Enjoy a weekend barbecue or a night under the stars - all while your favourite movie plays on the outdoor cinema.

#### Fitness Centre

State-of-the-art fitness equipment for residents to enjoy.

#### Business Centre, Library and Meeting Rooms

Everything you need for work, research and enjoyment.

#### Playroom

The ideal place to bring your little ones to play and socialize.

As the pinnacle of luxurious living One Palm naturally provides a spectacular fine-dining experience - showcasing haute-cuisine with a spontaneous twist. One is for visitors while the other is exclusively for residents, always available to create a unique culinary delight, to put together a romantic candlelight dinner in the privacy of your home, or create a fun dining event on your breathtaking terrace.