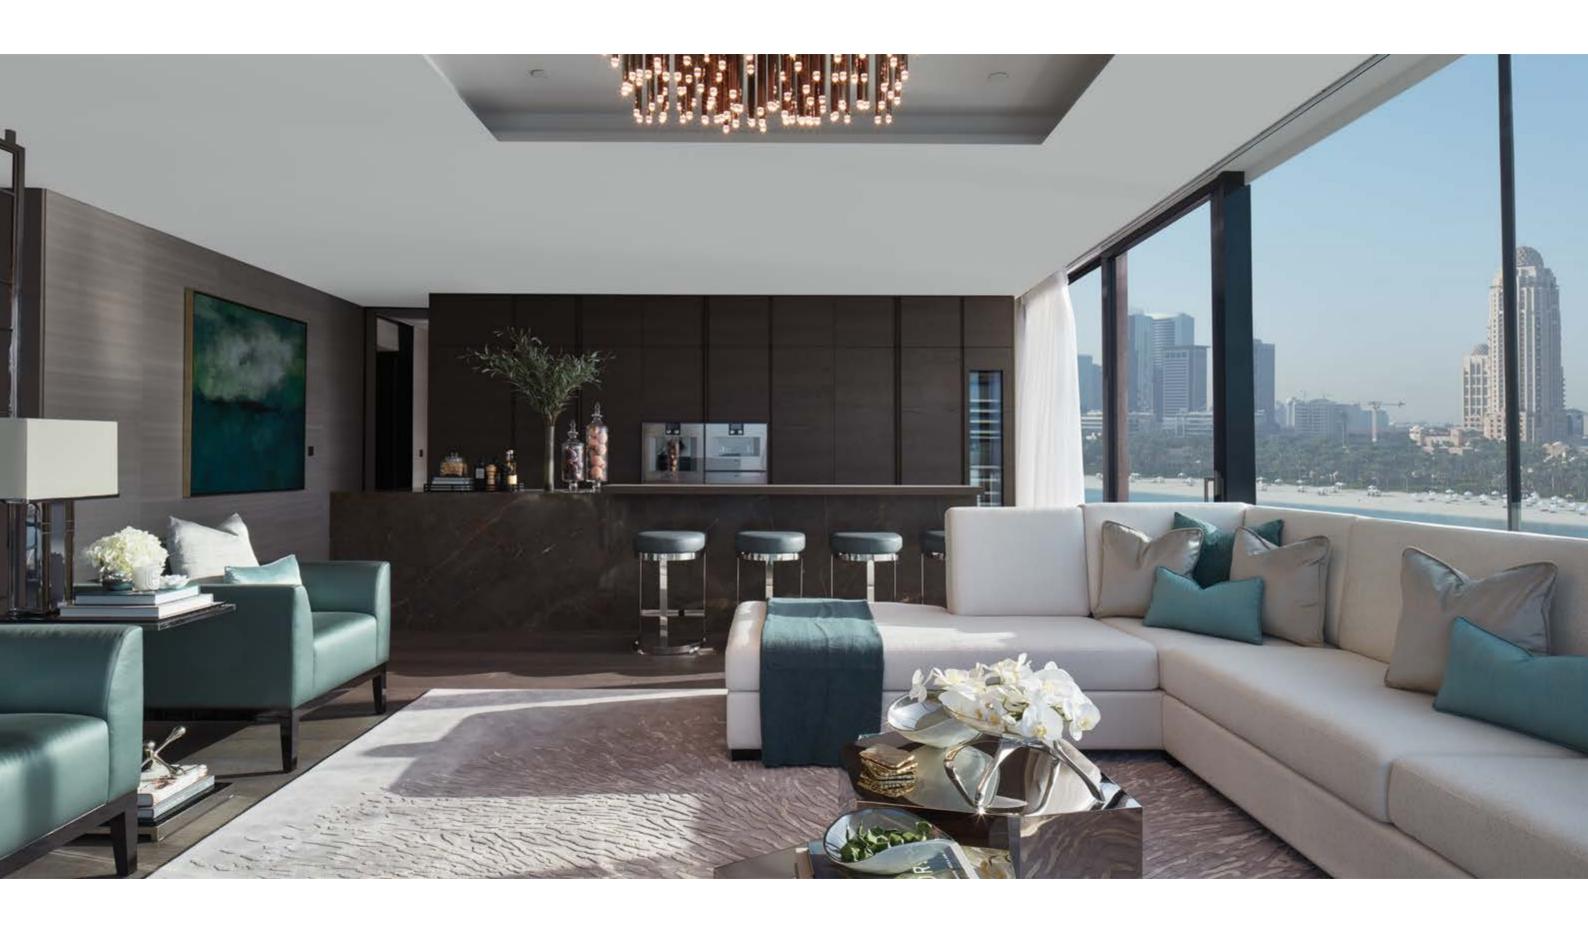

The Super Potato designed apartment is opulent yet refined, delicate yet bold, soothing yet inspiring. Its beauty is achieved through many interconnected layers and elements.

Intimate, diverse and soothing lighting, tasteful and elegant ornaments, inspiring artwork, different yet compatible materials and textures are just some of the elements that come together to create a lovely interplay of grace and timeless elegance.

The natural design and intimate feel of the penthouse comes to life strikingly in the living area.

The impressive feature wall invokes tradition and erudition, where culture and art are an integral and pivotal element of everyday life.

The view displays simultaneously the majesty of nature and the ingenuity of manmade creation, the contrast between the sea and the sky, the modernity of Dubai and the infinity of the horizon.

The comfortable, discreet furniture creates a cosy space where one can contemplate, admire and be inspired.