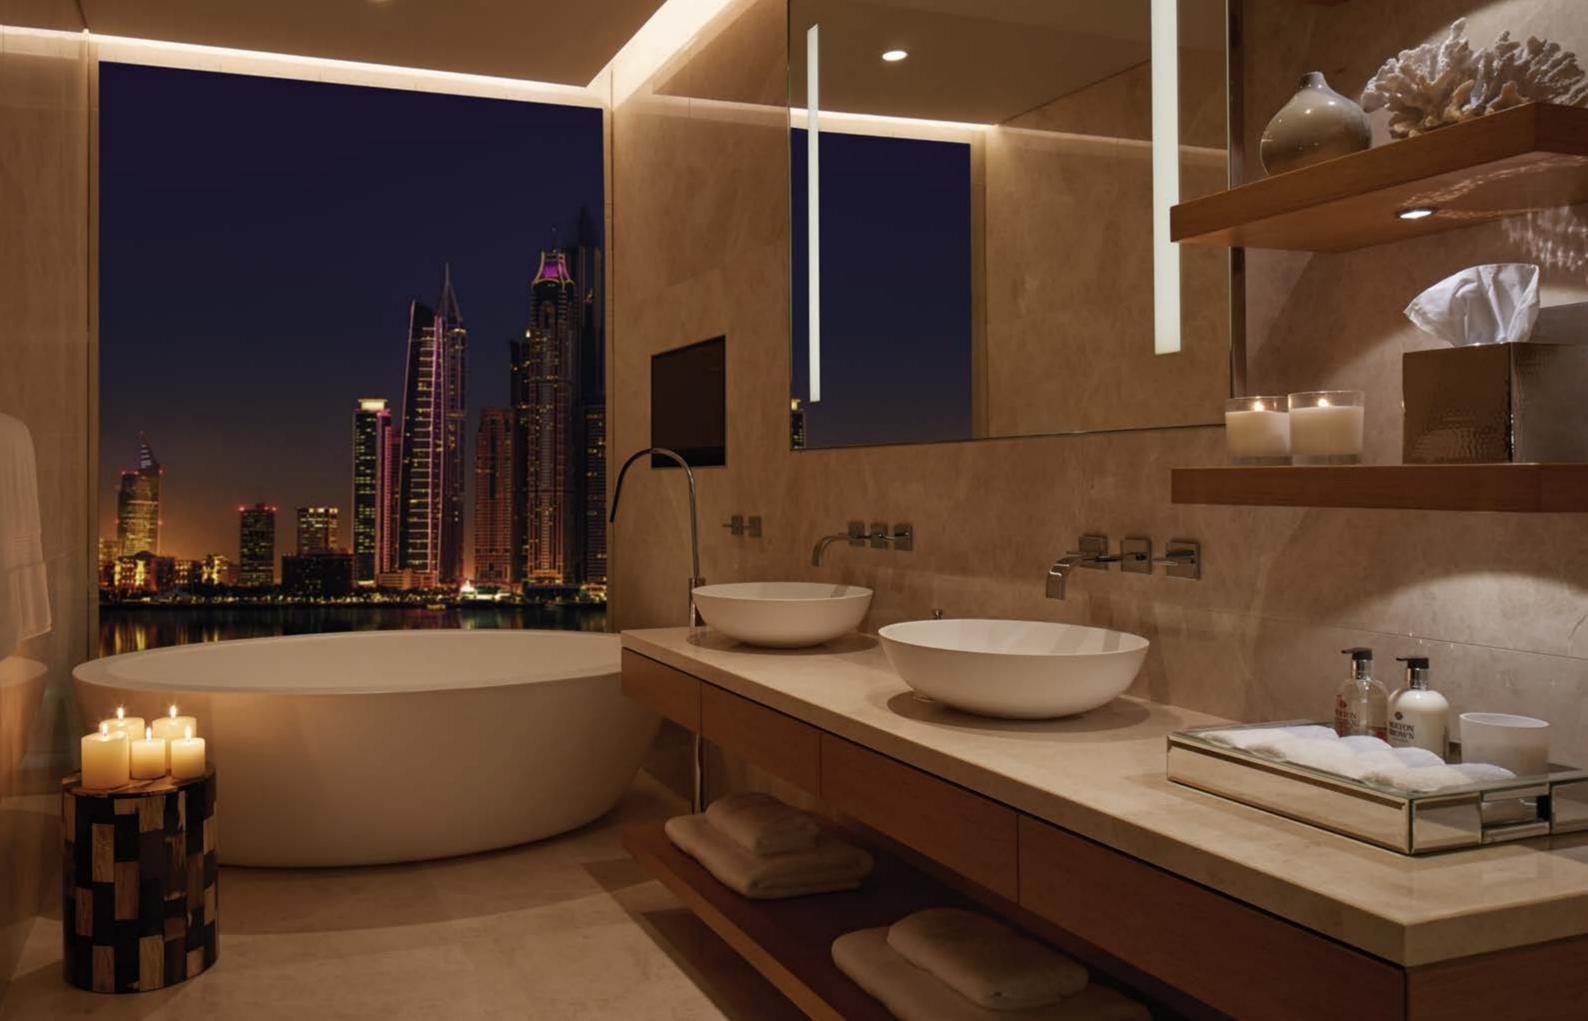

your unique sense of style.

One of the top luxurious features of the sleek and elegant bathroom is the generous bathtub with a front-row view of the sea, the sky and the city - indeed a hallmark of truly affluent living.