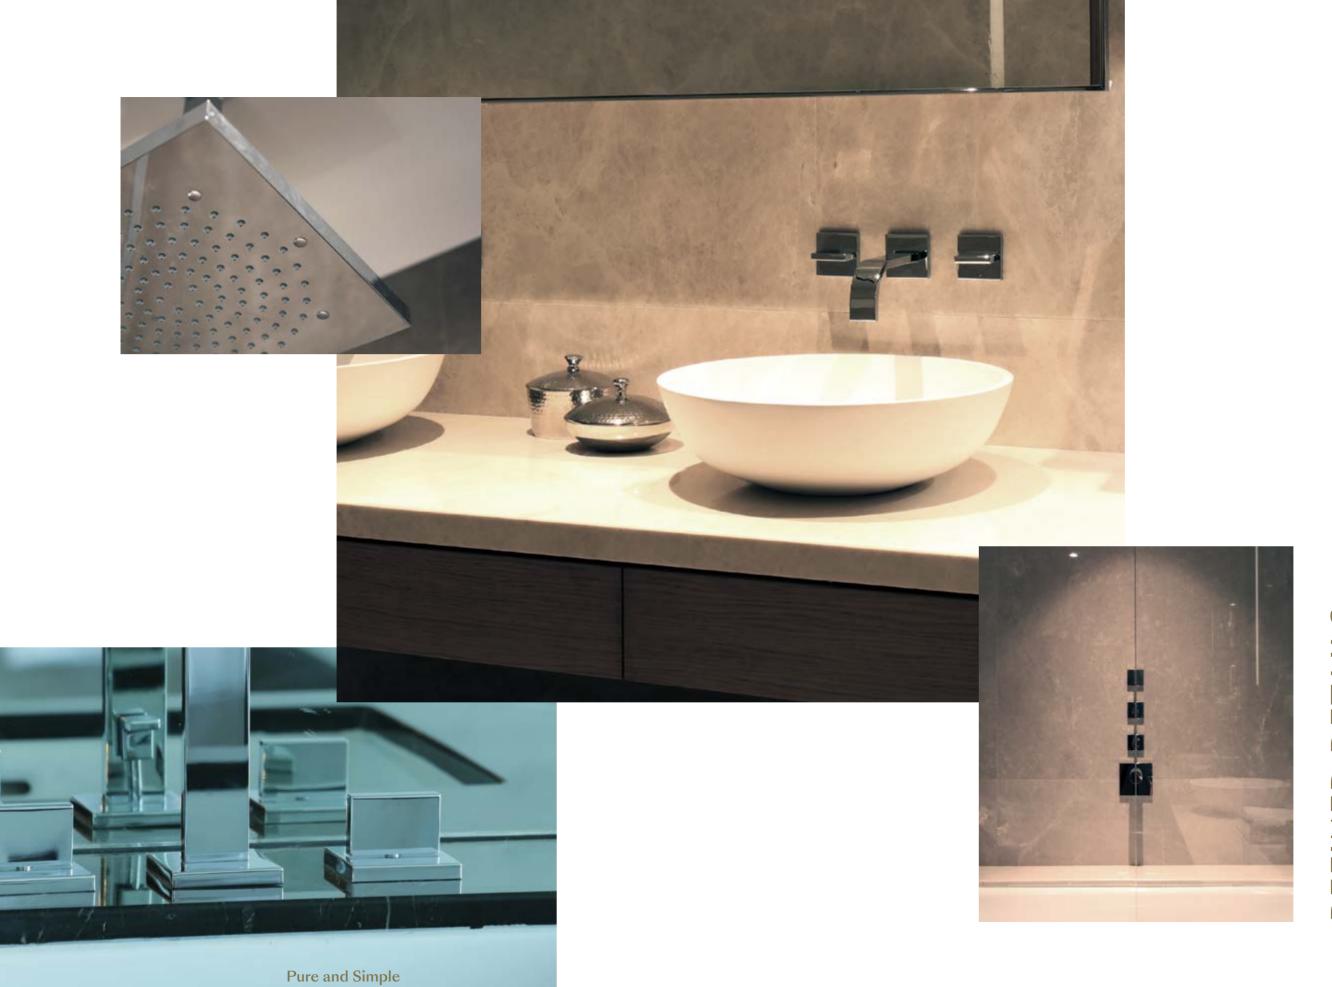

your unique sense of style.

One of the top luxurious features of the sleek and elegant bathroom is the generous bathtub with a front-row view of the sea, the sky and the city - indeed a hallmark of truly affluent living.