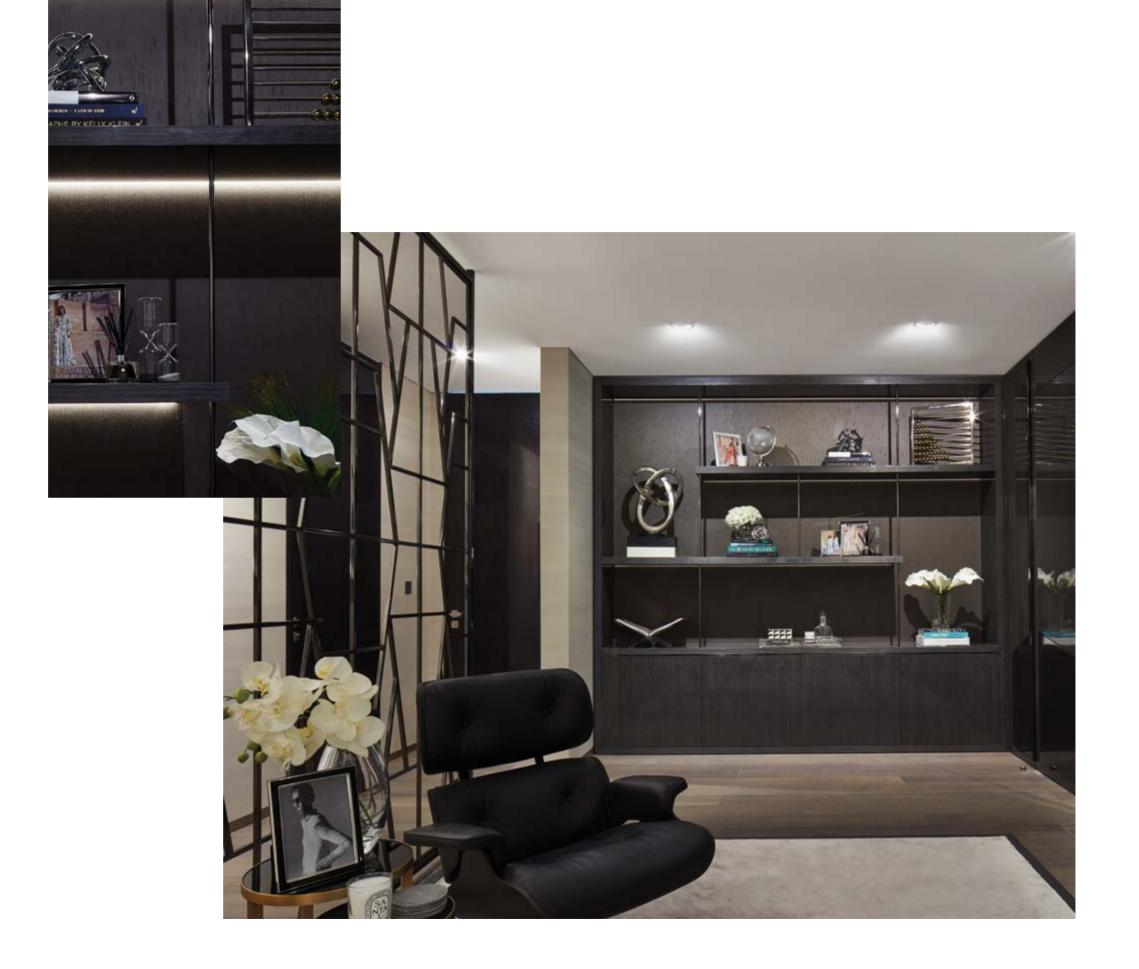

This secluded yet transparent nook is created through the playful use of an abstract arabesque pattern in the mashrabiya screens. The design creates a reference to traditional Middle Eastern architecture, creating an intimate space. Its simple, minimalist design allows for order and clarity, inspires work and efficiency, providing the possibility both to connect and disconnect, depending on your business, work or study needs.

#### Business Centre, Library and Meeting Rooms

Everything you need for work, research and enjoyment.