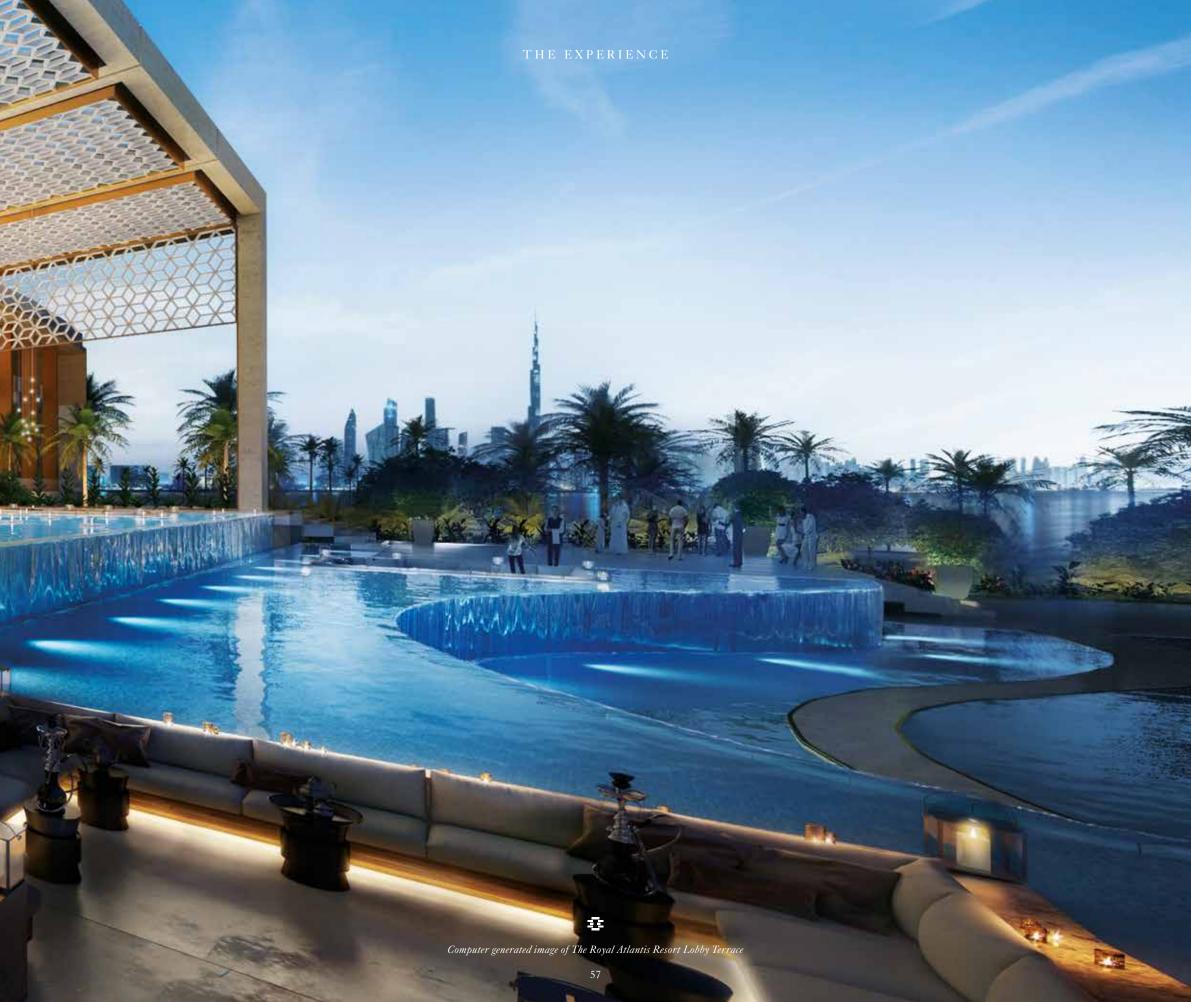

# In the sky, A DESTINATION LIKE NO OTHER ON EARTH

David Mexico, David Mexico Design Group

The Royal Atlantis will redefine entertainment in Dubai. By day, the infinity pools and private cabanas set the stage for sun-filled revelry. By night, the entire space transforms into a spectacular, vibrant destination, an exclusive playground in which to dine and socialise. This space creates an experience of constant discovery that can only be found here.

Join like-minded
individuals in a
place with DIVINE
ELEMENTS
NEEDED FOR A
BEAUTIFUL LIFE