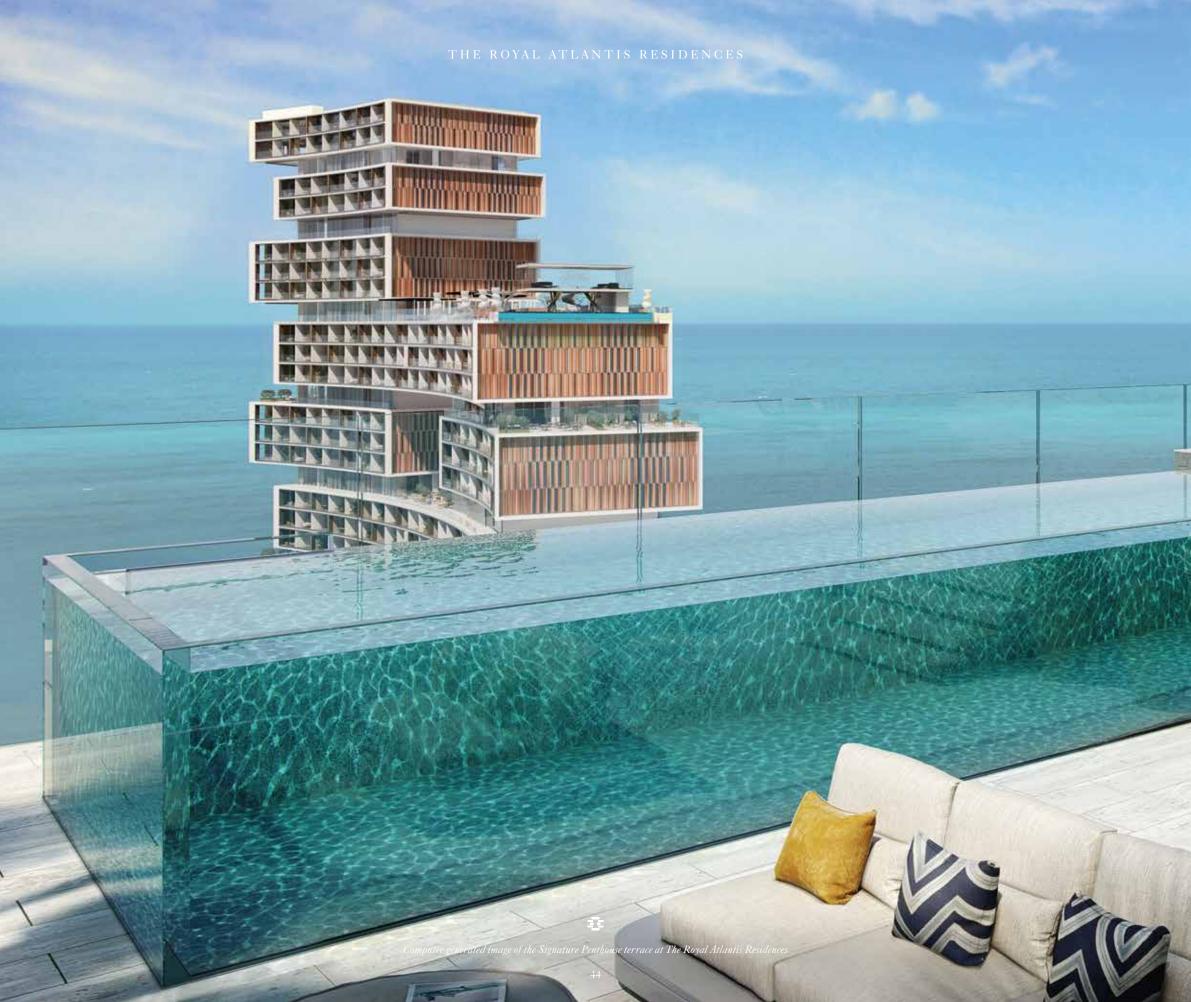

# The PENTHOUSES

The Penthouses at The Royal Atlantis raise the bar when it comes to luxury living. They will represent the pinnacle of residential sophistication the world over. With spectacular views of the Gulf and the dramatic Dubai skyline, they will become the most sought-after homes in the city. Each Penthouse has its own expansive terrace, featuring breathtaking pools and luxurious dining and living spaces, perfect for relaxing with the family or the ultimate in entertaining with friends.