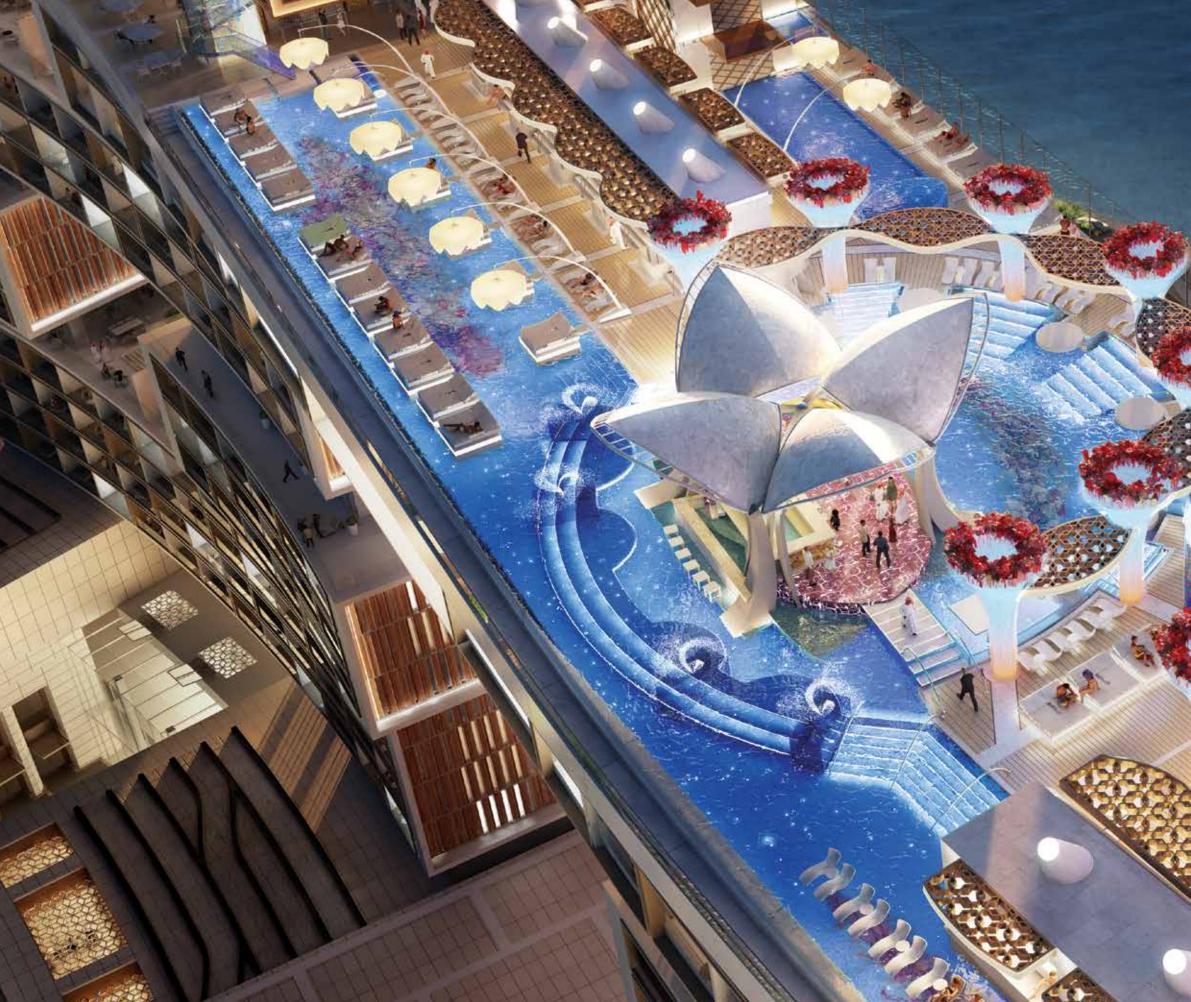

Chapter Four

THE SKY
POOL & LOUNGE

Gather together
in surroundings
with AN
EXCELLENTLY
TEMPERATE
CLIMATE

# In the sky, A DESTINATION LIKE NO OTHER ON EARTH

David Mexico, David Mexico Design Group

The Royal Atlantis will redefine entertainment in Dubai. By day, the infinity pools and private cabanas set the stage for sun-filled revelry. By night, the entire space transforms into a spectacular, vibrant destination, an exclusive playground in which to dine and socialise. This space creates an experience of constant discovery that can only be found here.