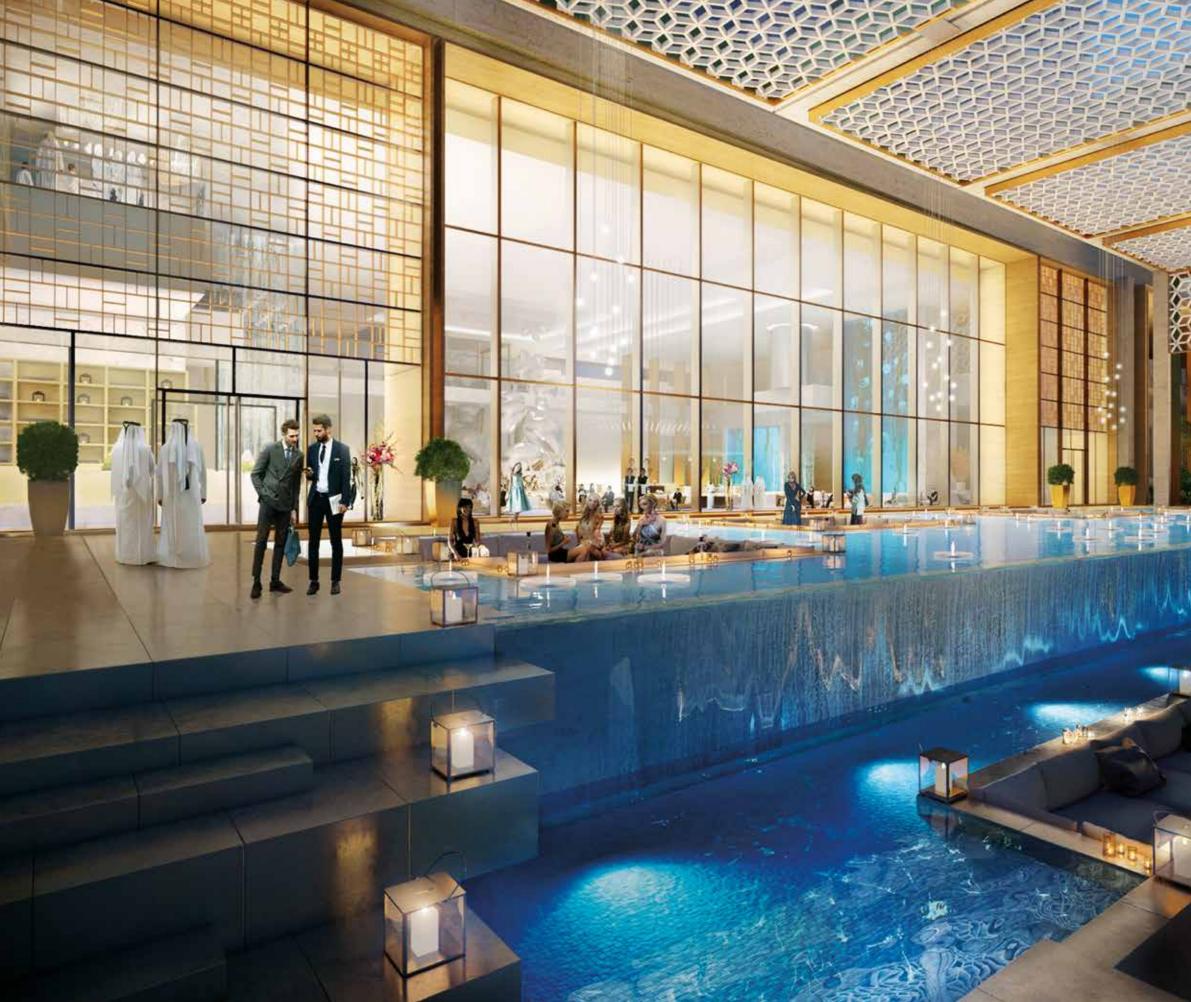

Chapter Three

THE EXPERIENCE

Enter a wondrous world WITH BIESSINGS FRFFIY FURNISHED ABUNDANCE

# Magical. Immersive. AN ATMOSPHERE LIKE NO OTHER

Mark Fuller, WET, Water Feature Creators

The world's ultimate water and fire experience will form the magnificent centrepiece at The Royal Atlantis. Gaze in awe as the raw elements come together in a spectacular, fiery display. Fire and water are celebrated throughout The Royal Atlantis, adding a sense of theatre to everyday life.