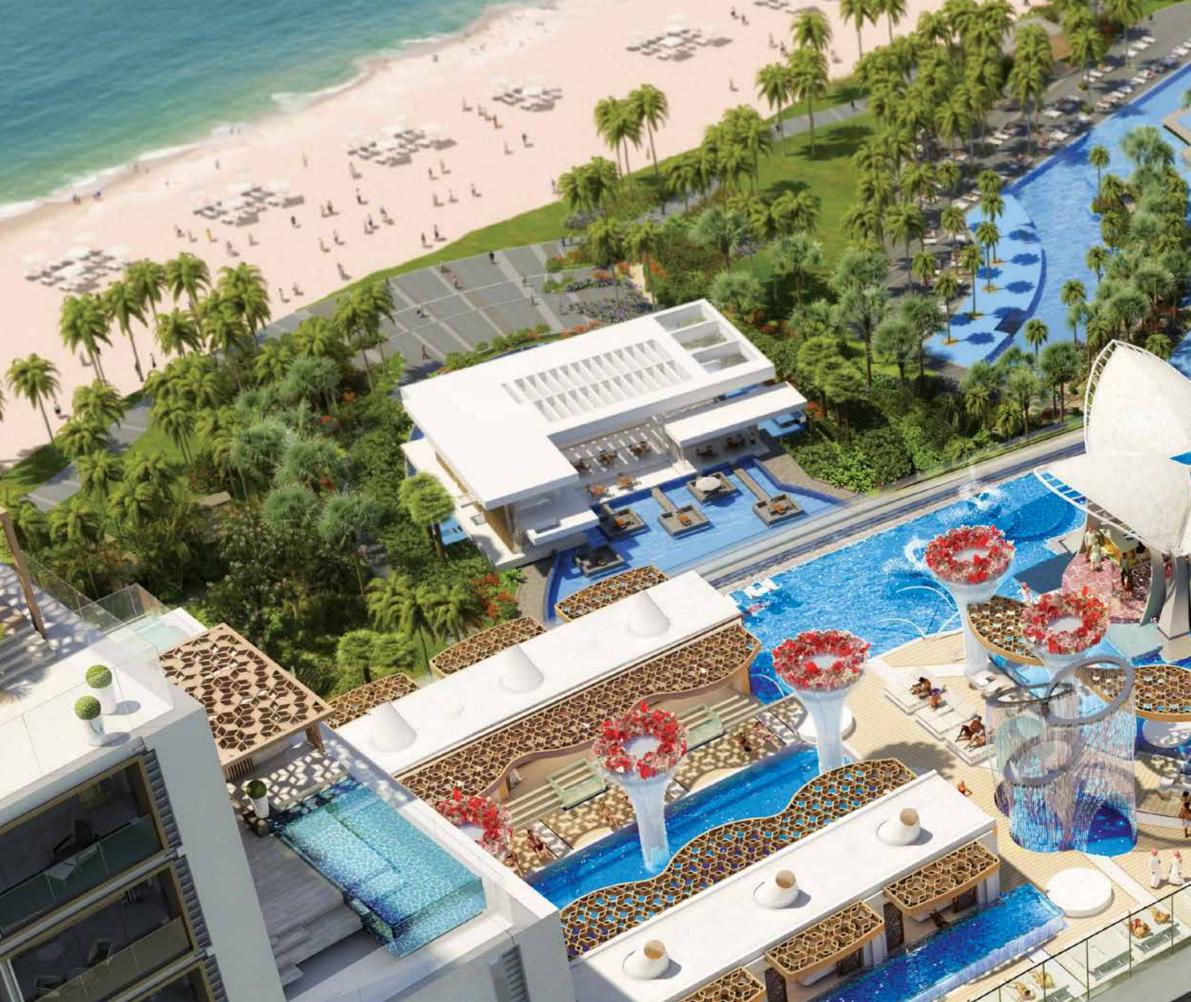

Chapter Four

THE SKY
POOL & LOUNGE

Gather together
in surroundings
with AN
EXCELLENTLY
TEMPERATE
CLIMATE

# In the sky, A DESTINATION LIKE NO OTHER ON EARTH

David Mexico, David Mexico Design Group

The Royal Atlantis will redefine entertainment in Dubai. By day, the infinity pools and private cabanas set the stage for sun-filled revelry. By night, the entire space transforms into a spectacular, vibrant destination, an exclusive playground in which to dine and socialise. This space creates an experience of constant discovery that can only be found here.

### The ultimate LEISURE EXPERIENCE

Adults and children alike can experience the magic of The Royal Atlantis through its abundance of aquatic facilities. From the sky-high infinity pool to the stunning fire and water displays, a world of excitement awaits.