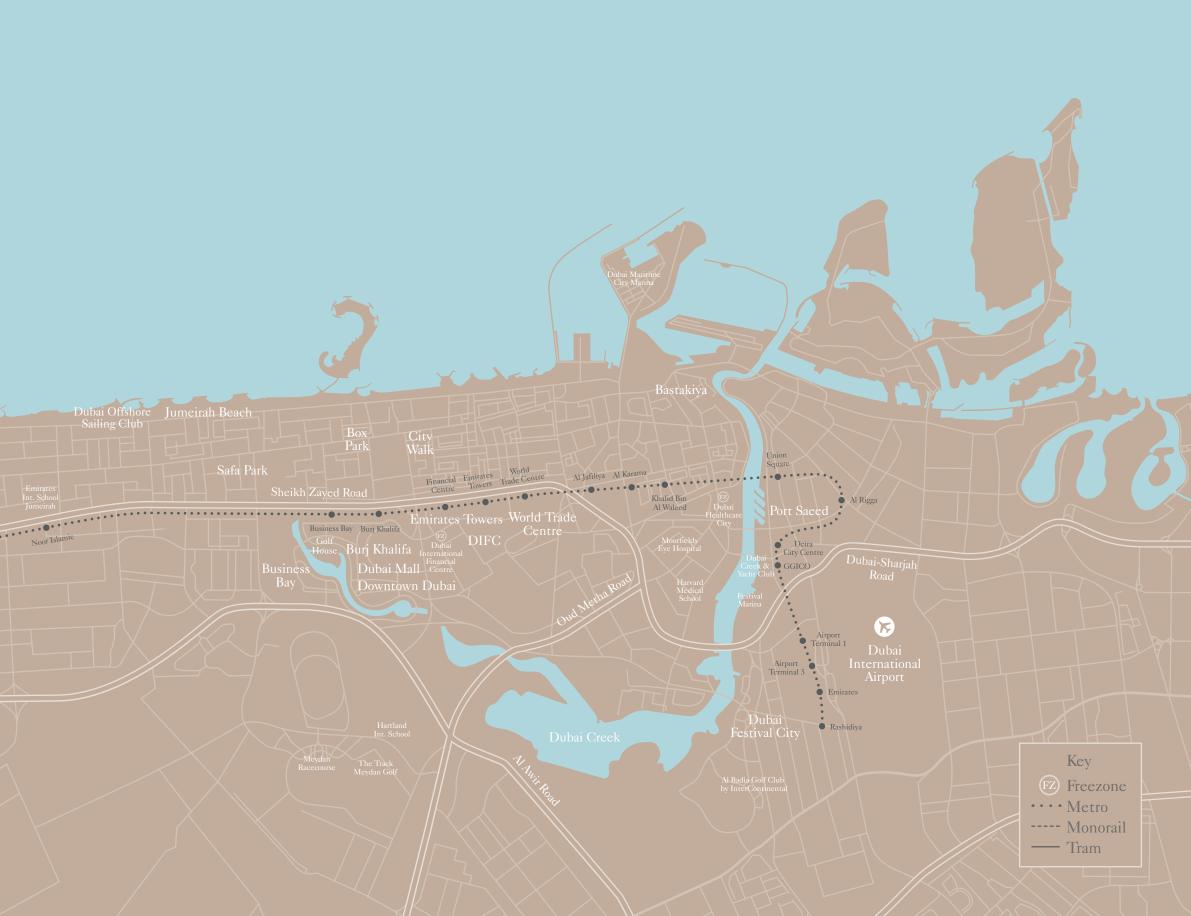

- 30 minutes from Dubai International Airport
- 15 minutes to the closest Metro station
- 25 minutes to The Old City
- 20 minutes to Marina Walk
- 17 minutes to Emirates Golf Club