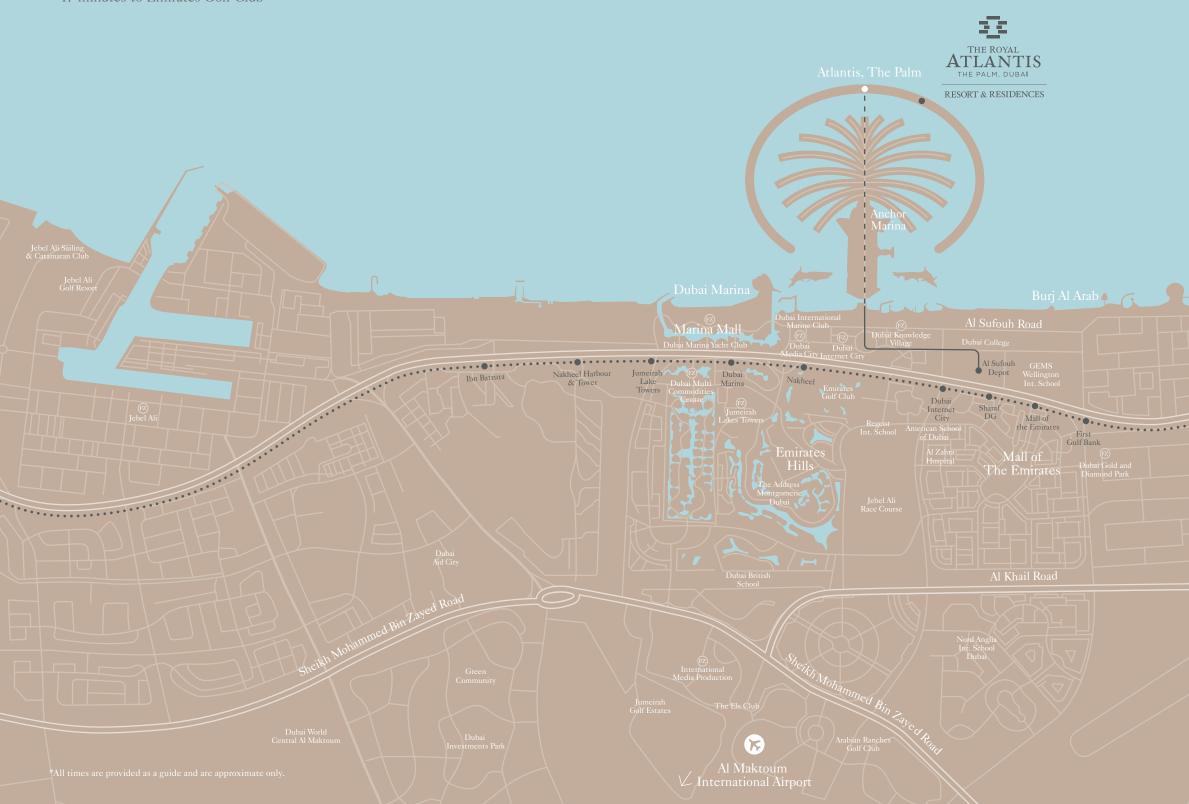

- 30 minutes from Dubai International Airport
- 15 minutes to the closest Metro station
- 25 minutes to The Old City
- 20 minutes to Marina Walk
- 17 minutes to Emirates Golf Club